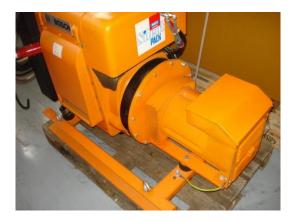

## 6 kVA Diesel Generator Set for Stand by Application with Hatz Engine 2 L 31 C

| Generating Set:           | stationary              | Gen Set:                | silent Set         |
|---------------------------|-------------------------|-------------------------|--------------------|
| Technical Data Engine:    |                         |                         |                    |
| Engine Manufacturer:      | Hatz                    | Engine Type:            | 2L31C              |
| Engine No.:               | 631391004566            | Engine Power:           | 13, 5 KW           |
| Cooling:                  | air-cooled              | Starting:               | electrical 24 V DC |
| Rotation:                 | 1500 rpm                | Fuel:                   | heating oil EN 590 |
| Technical Data Generator: |                         |                         |                    |
| Generator Manufacturer:   | Mecc Alte               | Gen Set:                | MT 3-CE/           |
| Gen No.:                  | 565375                  | Gen Power:              | 6 kVA              |
| Voltage:                  | 400 / 231 Volt          | Power Factor:           | cos phi 0,8        |
| Rotation:                 | 1500 rpm                |                         |                    |
| Control Unit:             |                         |                         |                    |
| Setup:                    | automatic start         | Functions:              | emergency power    |
| Switch:                   | mains/Gen switch 4 pole | Delivery:               | parted separately  |
| Width ca. mm:             | 800                     | Depth ca. mm:           | 420                |
| Height ca. mm:            | 1800                    |                         |                    |
| Tank                      |                         |                         |                    |
| Setup:                    |                         |                         |                    |
| Width ca. mm:             |                         | Height ca. mm:          |                    |
| Depth ca. mm:             |                         | Capacity / Litre:       |                    |
| Dimensions of unit:       |                         |                         |                    |
| Length ca. mm:            | 1.300                   | Height ca. mm:          | 900                |
| Width ca. mm:             | 730                     | Weigth ca. KG:          | 450                |
| Usage:                    |                         |                         |                    |
| State:                    | good condition          | year of manufacture:    | sold               |
| time of delivery:         | ex work                 | Price plus VAT in ïزاء: | on request:        |
| Operating Hours:          | 167                     |                         |                    |
| Location:                 | Verl - Germany          |                         |                    |
| Stock No:                 | 731                     | Reserved:               | nein / no          |
|                           |                         |                         |                    |
| Delivery Contents:        |                         |                         |                    |