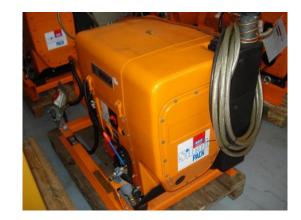

## 6 kVA Diesel Generator Set for Stand by Application with Hatz Engine 2 L 31 C

| Generating Set:           | stationary              | Gen Set:                | silent Set         |
|---------------------------|-------------------------|-------------------------|--------------------|
| Technical Data Engine:    |                         |                         |                    |
| Engine Manufacturer:      | Hatz                    | Engine Type:            | 2L31C              |
| Engine No.:               | 631391004566            | Engine Power:           | 13, 5 KW           |
| Cooling:                  | air-cooled              | Starting:               | electrical 24 V DC |
| Rotation:                 | 1500 rpm                | Fuel:                   | heating oil EN 590 |
| Technical Data Generator: |                         |                         |                    |
| Generator Manufacturer:   | Mecc Alte               | Gen Set:                | MT 3-CE/           |
| Gen No.:                  | 565375                  | Gen Power:              | 6 kVA              |
| Voltage:                  | 400 / 231 Volt          | Power Factor:           | cos phi 0,8        |
| Rotation:                 | 1500 rpm                |                         |                    |
| Control Unit:             |                         |                         |                    |
| Setup:                    | automatic start         | Functions:              | emergency power    |
| Switch:                   | mains/Gen switch 4 pole | Delivery:               | parted separately  |
| Width ca. mm:             | 800                     | Depth ca. mm:           | 420                |
| Height ca. mm:            | 1800                    |                         |                    |
| Tank                      |                         |                         |                    |
| Setup:                    |                         |                         |                    |
| Width ca. mm:             |                         | Height ca. mm:          |                    |
| Depth ca. mm:             |                         | Capacity / Litre:       |                    |
| Dimensions of unit:       |                         |                         |                    |
| Length ca. mm:            | 1.300                   | Height ca. mm:          | 900                |
| Width ca. mm:             | 730                     | Weigth ca. KG:          | 450                |
| Usage:                    |                         |                         |                    |
| State:                    | good condition          | year of manufacture:    | sold               |
| time of delivery:         | ex work                 | Price plus VAT in ïزاء: | on request:        |
| Operating Hours:          | 167                     |                         |                    |
| Location:                 | Verl - Germany          |                         |                    |
| Stock No:                 | 731                     | Reserved:               | nein / no          |
|                           |                         |                         |                    |
| Delivery Contents:        |                         |                         |                    |