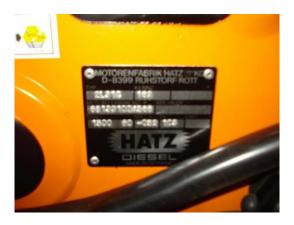

## 6 kVA Diesel Generator Set for Stand by Application with Hatz Engine 2 L 31 C

| Generating Set:           | stationary              | Gen Set:                | silent Set         |
|---------------------------|-------------------------|-------------------------|--------------------|
| Technical Data Engine:    |                         |                         |                    |
| Engine Manufacturer:      | Hatz                    | Engine Type:            | 2L31C              |
| Engine No.:               | 631391004566            | Engine Power:           | 13, 5 KW           |
| Cooling:                  | air-cooled              | Starting:               | electrical 24 V DC |
| Rotation:                 | 1500 rpm                | Fuel:                   | heating oil EN 590 |
| Technical Data Generator: |                         |                         |                    |
| Generator Manufacturer:   | Mecc Alte               | Gen Set:                | MT 3-CE/           |
| Gen No.:                  | 565375                  | Gen Power:              | 6 kVA              |
| Voltage:                  | 400 / 231 Volt          | Power Factor:           | cos phi 0,8        |
| Rotation:                 | 1500 rpm                |                         |                    |
| Control Unit:             |                         |                         |                    |
| Setup:                    | automatic start         | Functions:              | emergency power    |
| Switch:                   | mains/Gen switch 4 pole | Delivery:               | parted separately  |
| Width ca. mm:             | 800                     | Depth ca. mm:           | 420                |
| Height ca. mm:            | 1800                    |                         |                    |
| Tank                      |                         |                         |                    |
| Setup:                    |                         |                         |                    |
| Width ca. mm:             |                         | Height ca. mm:          |                    |
| Depth ca. mm:             |                         | Capacity / Litre:       |                    |
| Dimensions of unit:       |                         |                         |                    |
| Length ca. mm:            | 1.300                   | Height ca. mm:          | 900                |
| Width ca. mm:             | 730                     | Weigth ca. KG:          | 450                |
| Usage:                    |                         |                         |                    |
| State:                    | good condition          | year of manufacture:    | sold               |
| time of delivery:         | ex work                 | Price plus VAT in ïزاء: | on request:        |
| Operating Hours:          | 167                     |                         |                    |
| Location:                 | Verl - Germany          |                         |                    |
| Stock No:                 | 731                     | Reserved:               | nein / no          |
|                           |                         |                         |                    |
| Delivery Contents:        |                         |                         |                    |