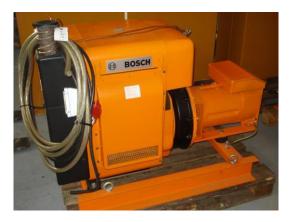

## 6 kVA Diesel Generator Set for Stand by Application with Hatz Engine 2 L 31 C

| Generating Set:           | stationary              | Gen Set:                | silent Set         |
|---------------------------|-------------------------|-------------------------|--------------------|
| Technical Data Engine:    |                         |                         |                    |
| Engine Manufacturer:      | Hatz                    | Engine Type:            | 2L31C              |
| Engine No.:               | 631391004566            | Engine Power:           | 13, 5 KW           |
| Cooling:                  | air-cooled              | Starting:               | electrical 24 V DC |
| Rotation:                 | 1500 rpm                | Fuel:                   | heating oil EN 590 |
| Technical Data Generator: |                         |                         |                    |
| Generator Manufacturer:   | Mecc Alte               | Gen Set:                | MT 3-CE/           |
| Gen No.:                  | 565375                  | Gen Power:              | 6 kVA              |
| Voltage:                  | 400 / 231 Volt          | Power Factor:           | cos phi 0,8        |
| Rotation:                 | 1500 rpm                |                         |                    |
| Control Unit:             |                         |                         |                    |
| Setup:                    | automatic start         | Functions:              | emergency power    |
| Switch:                   | mains/Gen switch 4 pole | Delivery:               | parted separately  |
| Width ca. mm:             | 800                     | Depth ca. mm:           | 420                |
| Height ca. mm:            | 1800                    |                         |                    |
| Tank                      |                         |                         |                    |
| Setup:                    |                         |                         |                    |
| Width ca. mm:             |                         | Height ca. mm:          |                    |
| Depth ca. mm:             |                         | Capacity / Litre:       |                    |
| Dimensions of unit:       |                         |                         |                    |
| Length ca. mm:            | 1.300                   | Height ca. mm:          | 900                |
| Width ca. mm:             | 730                     | Weigth ca. KG:          | 450                |
| Usage:                    |                         |                         |                    |
| State:                    | good condition          | year of manufacture:    | sold               |
| time of delivery:         | ex work                 | Price plus VAT in ïزاء: | on request:        |
| Operating Hours:          | 167                     |                         |                    |
| Location:                 | Verl - Germany          |                         |                    |
| Stock No:                 | 731                     | Reserved:               | nein / no          |
|                           |                         |                         |                    |
| Delivery Contents:        |                         |                         |                    |