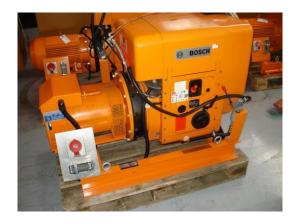

## 6 kVA Diesel Generator Set for Stand by Application with Hatz Engine 2 L 31 C

| Generating Set:           | stationary              | Gen Set:                | silent Set         |
|---------------------------|-------------------------|-------------------------|--------------------|
| Technical Data Engine:    |                         |                         |                    |
| Engine Manufacturer:      | Hatz                    | Engine Type:            | 2L31C              |
| Engine No.:               | 631391004566            | Engine Power:           | 13, 5 KW           |
| Cooling:                  | air-cooled              | Starting:               | electrical 24 V DC |
| Rotation:                 | 1500 rpm                | Fuel:                   | heating oil EN 590 |
| Technical Data Generator: |                         |                         |                    |
| Generator Manufacturer:   | Mecc Alte               | Gen Set:                | MT 3-CE/           |
| Gen No.:                  | 565375                  | Gen Power:              | 6 kVA              |
| Voltage:                  | 400 / 231 Volt          | Power Factor:           | cos phi 0,8        |
| Rotation:                 | 1500 rpm                |                         |                    |
| Control Unit:             |                         |                         |                    |
| Setup:                    | automatic start         | Functions:              | emergency power    |
| Switch:                   | mains/Gen switch 4 pole | Delivery:               | parted separately  |
| Width ca. mm:             | 800                     | Depth ca. mm:           | 420                |
| Height ca. mm:            | 1800                    |                         |                    |
| Tank                      |                         |                         |                    |
| Setup:                    |                         |                         |                    |
| Width ca. mm:             |                         | Height ca. mm:          |                    |
| Depth ca. mm:             |                         | Capacity / Litre:       |                    |
| Dimensions of unit:       |                         |                         |                    |
| Length ca. mm:            | 1.300                   | Height ca. mm:          | 900                |
| Width ca. mm:             | 730                     | Weigth ca. KG:          | 450                |
| Usage:                    |                         |                         |                    |
| State:                    | good condition          | year of manufacture:    | sold               |
| time of delivery:         | ex work                 | Price plus VAT in ïزاء: | on request:        |
| Operating Hours:          | 167                     |                         |                    |
| Location:                 | Verl - Germany          |                         |                    |
| Stock No:                 | 731                     | Reserved:               | nein / no          |
|                           |                         |                         |                    |
| Delivery Contents:        |                         |                         |                    |